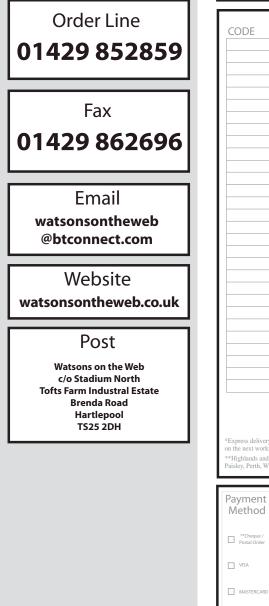

## Order Form

Name

Invoice Address

Customer Service 01429 852859

If you have any questions regarding any of our products please call the Customer Service line number above.

To place an order use any of the methods below.

Postcode Delivery Address (if different from above) Postcode Telephone Mobile **Email Address** D. O. B. PLEASE USE BLOCK CAPITALS CODE QTY DESCRIPTION PRICE TOTAL EXPRESS £7.95\* DELIVERY STANDARD £5.95 TOTAL HIGHLAND & ISLANDS £14.95\*\* \*Express delivery next working day for orders placed by 12:00pm Mon-Fri - £7.95 \*Express Delivery orders placed at the weekend or Bank Holidays will be despatched on the next working day (please note that internet placed on Friday for next day delivery will be delivered on Monday) \*\*Highlands and Islands charges - apply to the following areas - Ireland, Northern Island, Isle of Man, Isle of Scilly, Highlands and Islands of Scotland including - Orkney, Paisley, Perth, Wick and Thorso, Inverness, Isle of Arran, Isle of Canna, Isle of Coll, Isle of Colonsay, Isle of Cumbrae, Isle of Figg, Isle of Jura, Isle of Rhum and Isle of Skye. Payment Method Card Number Postal Order Expiry Signature Issue SEC\* VISA